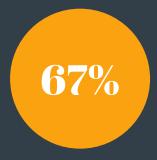

#### WILL YOU HAVE TO MAKE REDUNDANCIES AS THE FURLOUGH SCALES BACK?

Out of the clients surveyed: **67% said they were not planning on making any redundancies.** 

While only **5%** were looking to **make** redundancies and **28% wasn't** sure.