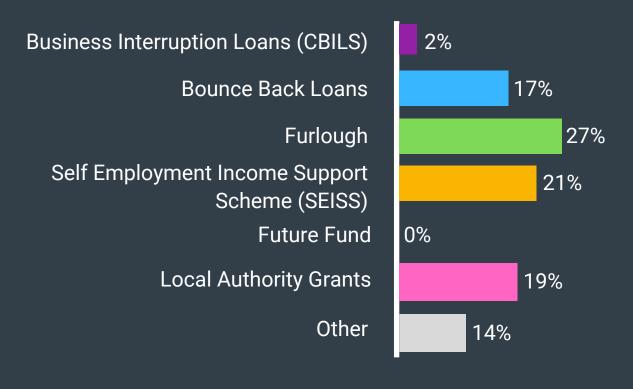

### HAVE YOU USED ANY GOVERNMENT SUPPORT?

You can learn more about all the above schemes and how to apply for these schemes on our <u>website</u>.