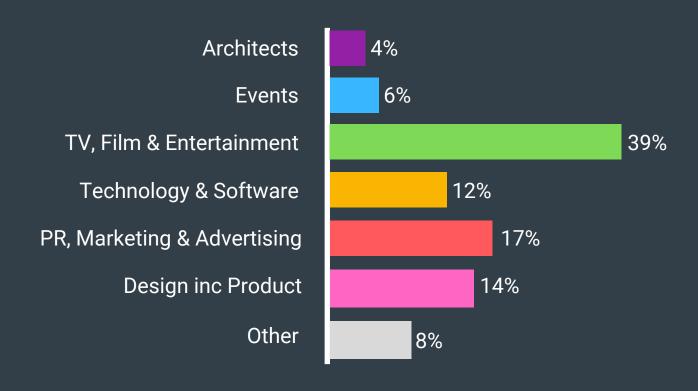

# CREATIVE INDUSTRIES

WardWilliams Creative recently surveyed our clients to find out what Government support they have received and how Covid-19 is expected to influence the future of their Creative business.

#### WHICH SECTOR ARE YOU IN?



### HAVE YOU USED ANY GOVERNMENT SUPPORT?



You can learn more about all the above schemes and how to apply for these schemes on our <u>website</u>.

#### WILL YOU HAVE TO MAKE REDUNDANCIES AS THE FURLOUGH SCALES BACK?

Out of the clients surveyed: **67% said they were not planning on making any redundancies.** 

While only **5%** were looking to **make** redundancies and **28% wasn't** sure.



#### WHAT IS THE OUTLOOK FOR YOUR BUSINESS FOR THE NEXT 12 MONTHS?

37%

Expect to return to pre COVID position

**53%** Expect to shrink



#### For more information on the survey results. Please visit our website.

## creatives.wardwilliams.co.uk