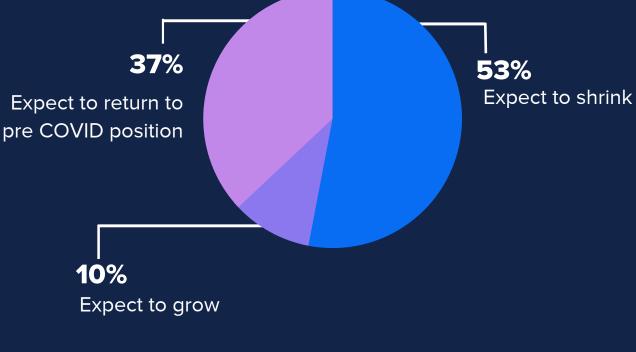

# for the next 12 months?

What is the outlook for your business

For more information on the survey results. Please visit our website.