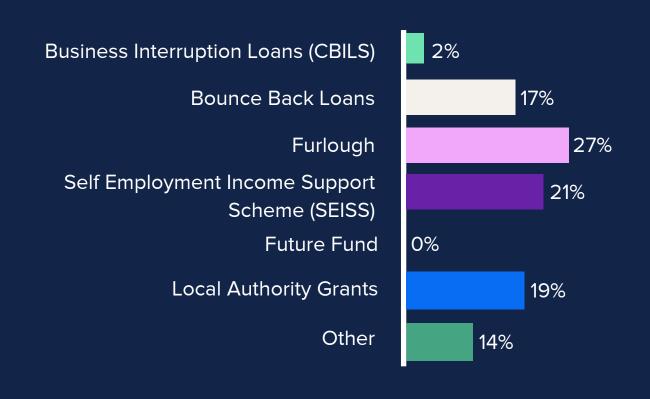

#### Have you used any government support?

You can learn more about all the above schemes and how to apply for these schemes on our website.