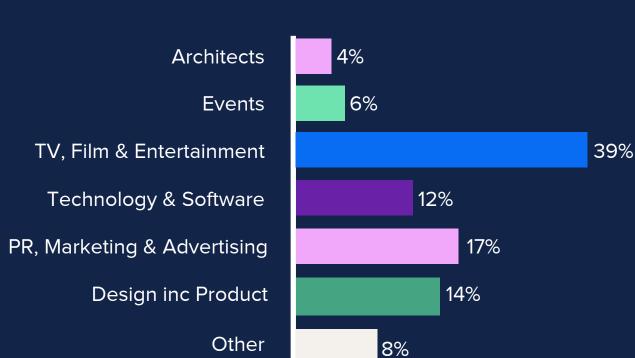

## **COVID-19** impact on the creatives industries

WardWilliams Creative recently surveyed our clients to find out what Government support they have received and how Covid-19 is expected to influence the future of their creative business.

#### Which sector are you in?



#### Have you used any government support?



You can learn more about all the above schemes and how to apply for these schemes on our website.

### Will you have to make redundancies as the furlough scales back?

planning on making any redundancies. While only 5% were looking to make redundancies

and 28% wasn't sure.

Out of the clients surveyed: 67% said they were not



# for the next 12 months?

What is the outlook for your business



For more information on the survey results. Please visit our website.